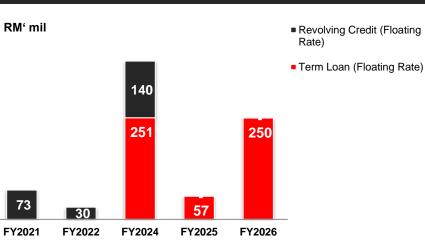

## CAPITAL & INTEREST RATE MANAGEMENT

|                                    | As At     | As At     |
|------------------------------------|-----------|-----------|
|                                    | 31-Mar-21 | 31-Mar-20 |
| Total Borrowings (RM'000)          | 814,702   | 798,669   |
| Total Asset Value (RM'000)         | 1,673,720 | 1,679,146 |
| Gearing (%)                        | 48.7%     | 47.6%     |
| Weighted Average Interest Rate (%) | 3.18%     | 4.06%     |
| Interest Cover (Times)             | 1.08      | 1.73      |

Interest Rate Management

\* The weighted average maturity will be 3.09 years.