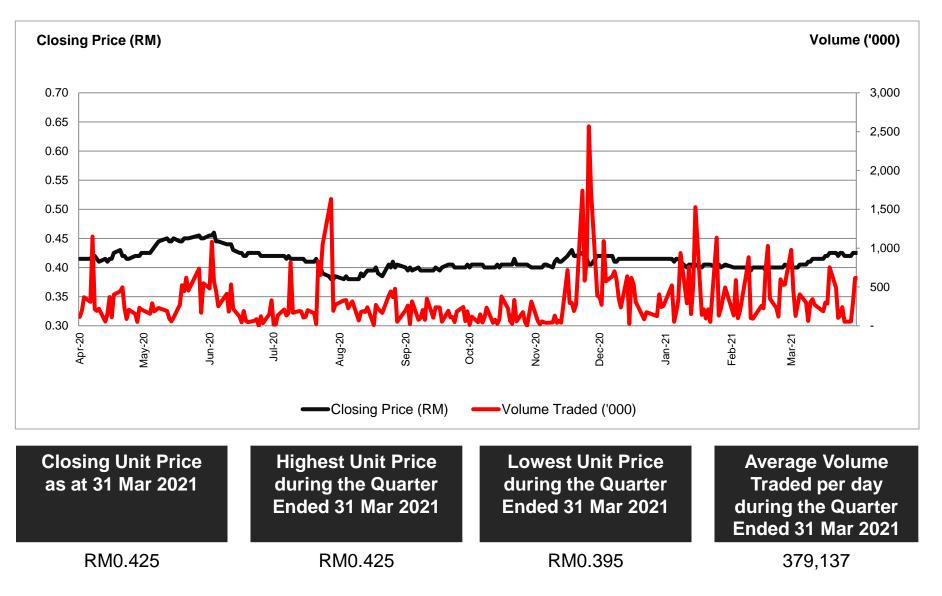

| 83.8%                         | 83.8%                | 83.9%                | 83.9%                | 83.9%                | 83.9%                |
| Kompleks Tun Sri Lanang<br>(also known as Jaya 99) | 79.2%                         | 79.2%                | 80.0%                | 83.8%                | 83.2%                | 83.2%                |
| Mydin HyperMall, Bukit Mertajam                    | 100.0%                        | 100.0%               | 100.0%               | 100.0%               | 100.0%               | 100.0%               |
| Overall Portfolio                                  | 84.7%                         | 81.2%                | 81.6%                | 85.0%                | 85.0%                | 84.9%                |

### UNIT PRICE & TRADING PERFORMANCE



## TOP 10 UNITHOLDERS AS AT 31 MARCH 2021

| No        | Name                             | % Unit Held |
|-----------|----------------------------------|-------------|
| 1         | AmBank (M) Berhad                | 26.7        |
| 2         | Yayasan Azman Hashim             | 11.4        |
| 4         | AmMetLife Insurance Berhad       | 1.6         |
| Total - R | elated Parties                   | 39.7        |
| 3         | Employees Provident Fund Board   | 4.8         |
| 5         | DFN Resources Sdn Bhd            | 1.0         |
| 6         | Exempt an for DBS Bank Ltd (SFS) | 0.8         |
| 7         | Lim Soon Huat                    | 0.7         |
| 8         | Seng Siaw Wei                    | 0.7         |
| 9         | Tan Kim Chuan                    | 0.7         |